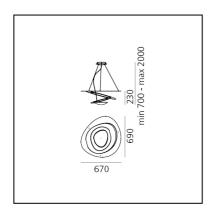

## **DIMENSIONS**

Length: cm 67Width: cm 69Height: cm 23

- Max Height from ceiling: cm 200

Impact Resistance: N/DGlow Wire Test: 650°