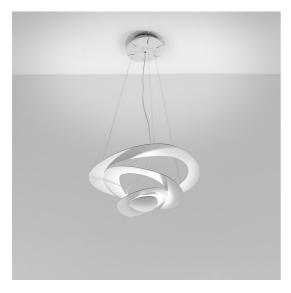

### **DESCRIPTION**

Pirce's award-winning design is one of Artemide's top sellers. Originally released in halogen, its light source has been reimagined to incorporate a high quality, energy-efficient LED light source.

Pirce is not only an elegant light source, it is an alluring decoration with a strong sense of presence turned on or off. Its slim disc merges softly into flowing twirls that spiral downwards to create alluring lighting effects.

#### **FEATURES**

- Article Code: **1256110A** 

- Colour: White

Installation: SuspensionMaterial: Aluminum

Series: Design CollectionEnvironment: Indoor

- Environment. Indoor

- Area contract: **Residential** 