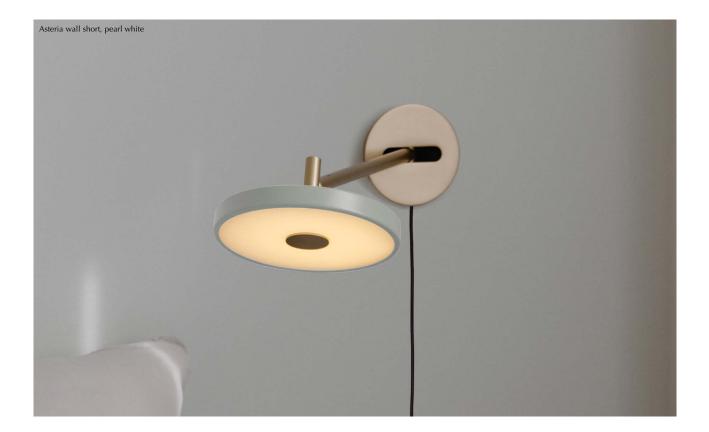

## ASTERIA WALL

Designed by Søren Ravn Christensen

Crafted with great attention to detail, Asteria wall is available in two sizes – long and short – offering the choice to tailor the lighting experience to each unique space. The Asteria wall is dimmable, controlled by a discreet button on the lamp's screen. This feature allows you to effortlessly adjust the lighting to suit any occasion, whether it's a serene moment of bedtime reading, illuminating a corner for a cosy reading nook, or creating a welcoming embrace in the hallway.

Like the other designs in the Asteria collection, the Asteria wall features a tight and sleek appearance born at the crossroads of design, technology, and craftsmanship. Its brass details blend effortlessly with the minimalistic expression, ensuring a timeless design.

The lamp is easily directed to your desired angle, allowing you to curate the perfect ambience, whether it's a soft spotlight or a gentle glow. The long model takes this versatility further, with the ability to move from side to side, providing enhanced functionality while maintaining its graceful presence.