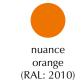

## **ASTERIA WALL**

Designed by Søren Ravn Christensen

42 cm / 16.5"

Asteria wall short:  $15 \times 9 \times 25$  cm /  $6 \times 3.5 \times 9.8$ " Asteria wall long:  $15 \times 9 \times 42$  cm /  $6 \times 3.5 \times 16.5$ " **MARKINGS, TESTS & CERTIFICATIONS** ₽≣ CE, UKCA (for indoor use), IP2X MATERIAL (M) Steel, aluminium and acrylic Incl. 2.2 m black cord WARRANTY  $\bigcirc$ 10 years warranty against manufacturer defects WEIGHT Asteria wall short: 753 g / 1.7 lb Asteria wall long: 804 g / 1.8 lb WEIGHT INCL. PACKAGING Asteria wall short: 1.5 kg / 3.3 lb Asteria wall long: 1.7 kg/3.7 lb LIGHT SOURCE 12W LED panel built-in, dimmable, ≥50000 lighting hours, 2700 k, 500 lm, CRI 91 PACKAGING DIMENSIONS (L × W × H) ← ↑ → Short: 20 × 29.6 × 11.9 cm / 7.9 × 11.6 × 4.7" Long: 20 × 46.5 × 11.9 cm / 7.9 × 18.3 × 4.7" ASSEMBLY TIME 10 min - video guide at umage.com **MEDIA KIT** Photos and press material Download at umage.presscloud.com **ORDERING INFORMATION** # Asteria wall short pearl white #2274 Asteria wall short black #2275 Asteria wall short nuance mist #2276 Asteria wall short nuance olive #2277 Asteria wall short nuance rose #2278 Asteria wall short nuance orange #2279 Asteria wall long pearl white #2281 Asteria wall long black #2282 Asteria wall long nuance mist #2283

Surface mounted lamp

DIMENSIONS (Ø × H × D)

Colour variations

Asteria wall long nuance olive

Asteria wall long nuance rose

Asteria wall long nuance orange

#2284

#2285