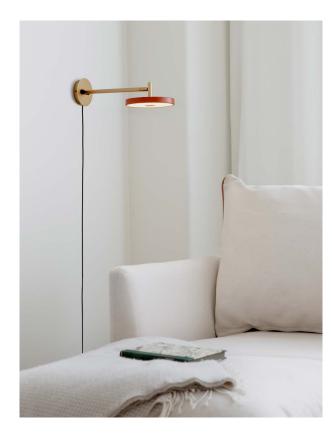

## ASTERIA WALL

Designed by Søren Ravn Christensen

Crafted with great attention to detail, Asteria wall is available in two sizes – long and short – offering the choice to tailor the lighting experience to each unique space. The Asteria wall is dimmable, controlled by a discreet button on the lamp's screen. This feature allows you to effortlessly adjust the lighting to suit any occasion, whether it's a serene moment of bedtime reading, illuminating a corner for a cosy reading nook, or creating a welcoming embrace in the hallway.

Like the other designs in the Asteria collection, the Asteria wall features a tight and sleek appearance born at the crossroads of design, technology, and craftsmanship. Its brass details blend effortlessly with the minimalistic expression, ensuring a timeless design.

The lamp is easily directed to your desired angle, allowing you to curate the perfect ambience, whether it's a soft spotlight or a gentle glow. The long model takes this versatility further, with the ability to move from side to side, providing enhanced functionality while maintaining its graceful presence.