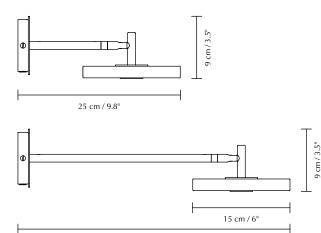

## **ASTERIA WALL**

Designed by Søren Ravn Christensen

42 cm / 16.5"

Asteria wall short:  $15 \times 9 \times 25$  cm /  $6 \times 3.5 \times 9.8$ " Asteria wall long:  $15 \times 9 \times 42$  cm /  $6 \times 3.5 \times 16.5$ " **MARKINGS, TESTS & CERTIFICATIONS** ₽≣ CE, UKCA (for indoor use), IP2X MATERIAL (M) Steel, aluminium and acrylic Incl. 2.2 m black cord WARRANTY  $\bigcirc$ 10 years warranty against manufacturer defects WEIGHT Asteria wall short: 753 g / 1.7 lb Asteria wall long: 804 g / 1.8 lb WEIGHT INCL. PACKAGING Asteria wall short: 1.5 kg / 3.3 lb Asteria wall long: 1.7 kg/3.7 lb LIGHT SOURCE 12W LED panel built-in, dimmable, ≥50000 lighting hours, 2700 k, 500 lm, CRI 91 PACKAGING DIMENSIONS (L × W × H) ← ↑ → Short: 20 × 29.6 × 11.9 cm / 7.9 × 11.6 × 4.7" Long: 20 × 46.5 × 11.9 cm / 7.9 × 18.3 × 4.7" ASSEMBLY TIME 10 min - video guide at umage.com **MEDIA KIT** Photos and press material Download at umage.presscloud.com **ORDERING INFORMATION** # Asteria wall short pearl white #2274 Asteria wall short black #2275 Asteria wall short nuance mist #2276 Asteria wall short nuance olive #2277 Asteria wall short nuance rose #2278 Asteria wall short nuance orange #2279 Asteria wall long pearl white #2281 Asteria wall long black #2282 Asteria wall long nuance mist #2283

Surface mounted lamp

DIMENSIONS (Ø × H × D)

Colour variations

Asteria wall long nuance olive

Asteria wall long nuance rose

Asteria wall long nuance orange

#2284

#2285