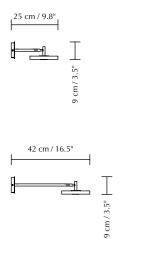

## **ASTERIA WALL**

Designed by Søren Ravn Christensen

42 cm / 16.5"

Asteria wall short:  $15 \times 9 \times 25$  cm /  $6 \times 3.5 \times 9.8$ " Asteria wall long:  $15 \times 9 \times 42$  cm /  $6 \times 3.5 \times 16.5$ " **MARKINGS, TESTS & CERTIFICATIONS** ₽≣ CE, UKCA (for indoor use), IP2X MATERIAL (M) Steel, aluminium and acrylic Incl. 2.2 m black cord WARRANTY  $\bigcirc$ 10 years warranty against manufacturer defects WEIGHT Asteria wall short: 753 g / 1.7 lb Asteria wall long: 804 g / 1.8 lb WEIGHT INCL. PACKAGING Asteria wall short: 1.5 kg / 3.3 lb Asteria wall long: 1.7 kg/3.7 lb LIGHT SOURCE 12W LED panel built-in, dimmable, ≥50000 lighting hours, 2700 k, 500 lm, CRI 91 PACKAGING DIMENSIONS (L × W × H) ← ↑ → Short: 20 × 29.6 × 11.9 cm / 7.9 × 11.6 × 4.7" Long: 20 × 46.5 × 11.9 cm / 7.9 × 18.3 × 4.7" ASSEMBLY TIME 10 min - video guide at umage.com **MEDIA KIT** Photos and press material Download at umage.presscloud.com **ORDERING INFORMATION** # Asteria wall short pearl white #2274 Asteria wall short black #2275 Asteria wall short nuance mist #2276 Asteria wall short nuance olive #2277 Asteria wall short nuance rose #2278 Asteria wall short nuance orange #2279 Asteria wall long pearl white #2281 Asteria wall long black #2282 Asteria wall long nuance mist #2283

Surface mounted lamp

DIMENSIONS (Ø × H × D)

Colour variations

Asteria wall long nuance olive

Asteria wall long nuance rose

Asteria wall long nuance orange

#2284

#2285