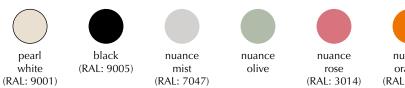

## **ASTERIA WALL**

Designed by Søren Ravn Christensen

42 cm / 16.5"

Asteria wall short:  $15 \times 9 \times 25$  cm /  $6 \times 3.5 \times 9.8$ " Asteria wall long:  $15 \times 9 \times 42$  cm /  $6 \times 3.5 \times 16.5$ " **MARKINGS, TESTS & CERTIFICATIONS** ₽≣ CE, UKCA (for indoor use), IP2X MATERIAL (M) Steel, aluminium and acrylic Incl. 2.2 m black cord WARRANTY  $\bigcirc$ 10 years warranty against manufacturer defects WEIGHT Asteria wall short: 753 g / 1.7 lb Asteria wall long: 804 g / 1.8 lb WEIGHT INCL. PACKAGING Asteria wall short: 1.5 kg / 3.3 lb Asteria wall long: 1.7 kg/3.7 lb LIGHT SOURCE 12W LED panel built-in, dimmable, ≥50000 lighting hours, 2700 k, 500 lm, CRI 91 PACKAGING DIMENSIONS (L × W × H) ← ↑ → Short: 20 × 29.6 × 11.9 cm / 7.9 × 11.6 × 4.7" Long: 20 × 46.5 × 11.9 cm / 7.9 × 18.3 × 4.7" ASSEMBLY TIME 10 min - video guide at umage.com **MEDIA KIT** Photos and press material Download at umage.presscloud.com **ORDERING INFORMATION** # Asteria wall short pearl white #2274 Asteria wall short black #2275 Asteria wall short nuance mist #2276 Asteria wall short nuance olive #2277 Asteria wall short nuance rose #2278 Asteria wall short nuance orange #2279 Asteria wall long pearl white #2281 Asteria wall long black #2282 Asteria wall long nuance mist #2283

Surface mounted lamp

DIMENSIONS (Ø × H × D)

Colour variations

Asteria wall long nuance olive

Asteria wall long nuance rose

Asteria wall long nuance orange

#2284

#2285