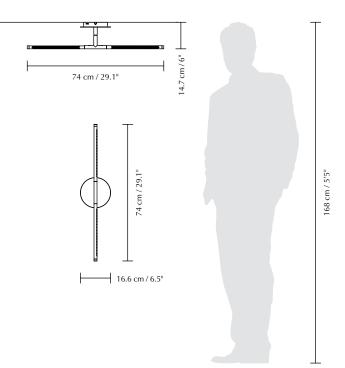

## **OMNI WALL**

Designed by Søren Ravn Christensen

\_\_\_\_

Surface mounted lamp

DIMENSIONS

 $H \times W \times D$ : h:  $16.6 \times 74 \times 14.7$  cm /  $6.5 \times 29.1 \times 6$ "

**MARKINGS, TESTS & CERTIFICATIONS** 