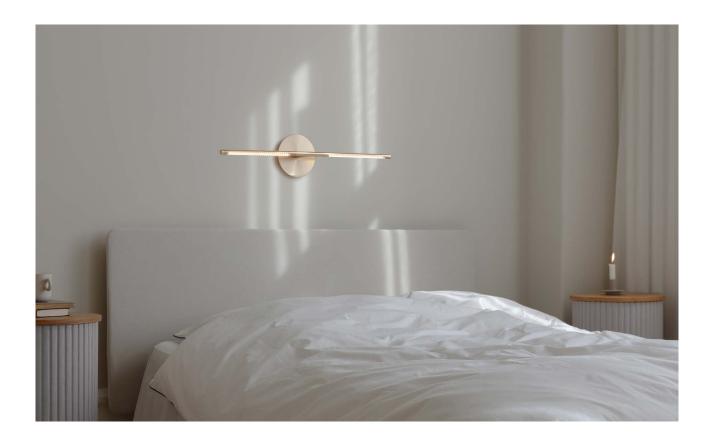

## **OMNI WALL**

Designed by Søren Ravn Christensen

Designed by in-house designer and Chief Creative Developer at UMAGE, Søren Ravn Christensen, Omni wall creates a light that will gracefully dance across your walls:

"Embracing form and function in a symphony of brass and dotted lines of light, the Omni wall will cast a soft light on everything from your bedside to the painting on your walls."

With multifunctionality and flexibility at the heart of the design, the Omni wall can effortlessly rotate 360 degrees, allowing you to frame the light to suit your desired ambience. Whether you prefer a horizontal or vertical orientation or something in between, the Omni wall adapts to your space, offering complete control over the direction of the illumination. The dimmable feature, located on the base of the lamp, allows you to tailor the light, taking the flexibility of the design even further.

The versatile design of the Omni wall makes it the perfect lighting solution for various settings. Whether you are looking to cast a welcoming light in the hallway at home or looking to add a touch of sophistication to a hotel, bar, or restaurant, Omni wall effortlessly enhances any environment, at home and in public spaces, bringing you light as the seasons change and days grow shorter.