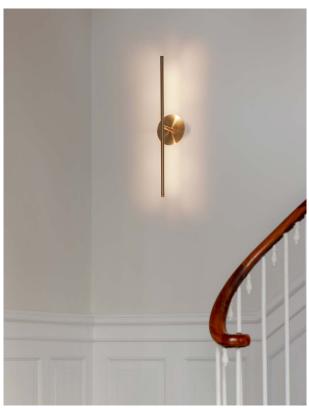

## **OMNI WALL**

Designed by Søren Ravn Christensen

Designed by in-house designer and Chief Creative Developer at UMAGE, Søren Ravn Christensen, Omni wall creates a light that will gracefully dance across your walls:

"Embracing form and function in a symphony of brass and dotted lines of light, the Omni wall will cast a soft light on everything from your bedside to the painting on your walls."

With multifunctionality and flexibility at the heart of the design, the Omni wall can effortlessly rotate 360 degrees, allowing you to frame the light to suit your desired ambience. Whether you prefer a horizontal or vertical orientation or something in between, the Omni wall adapts to your space, offering complete control over the direction of the illumination. The dimmable feature, located on the base of the lamp, allows you to tailor the light, taking the flexibility of the design even further.

The versatile design of the Omni wall makes it the perfect lighting solution for various settings. Whether you are looking to cast a welcoming light in the hallway at home or looking to add a touch of sophistication to a hotel, bar, or restaurant, Omni wall effortlessly enhances any environment, at home and in public spaces, bringing you light as the seasons change and days grow shorter.