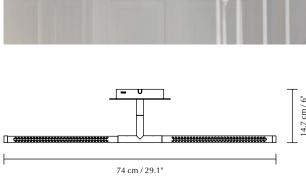

## **OMNI WALL**

Designed by Søren Ravn Christensen

\_\_\_\_

Surface mounted lamp

DIMENSIONS

 $H \times W \times D$ : h:  $16.6 \times 74 \times 14.7$  cm /  $6.5 \times 29.1 \times 6$ "

**MARKINGS, TESTS & CERTIFICATIONS** 